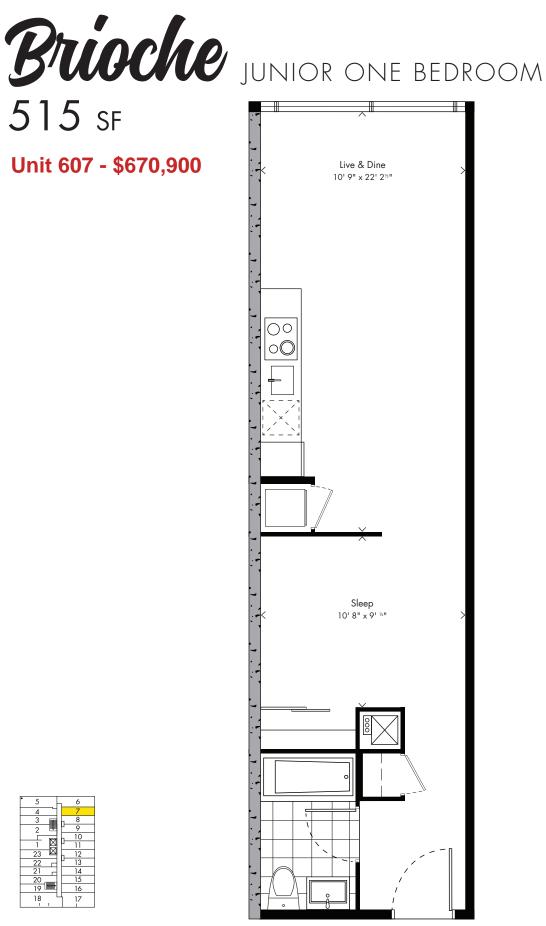

## FLOOR PLANS



Unit 509 - \$655,900

Unit 611 - \$658,900

506 SF

### THE ARTIST'S LOFT

#### ONE BEDROOM + DEN

Levels 2-7

18

16

17



| UNITS  |
|--------|
| 9      |
| 10     |
| 11     |
| 12     |
| 13     |
|        |
| LEVELS |
| 2 - 7  |
|        |







Levels 2-7

# **Госсассіа** 515 sf

#### Unit 416 - \$664,900

### THE ARTIST'S LOFT

### one bedroom + den



| 216 |  |
|-----|--|
| 316 |  |
| 416 |  |
| 516 |  |
| 616 |  |
| 716 |  |
|     |  |



Levels 2-7





Unit 522 - \$701,900





Levels 2-7





Unit 419 - \$615,900



| 219 |
|-----|
| 319 |
| 419 |
| 519 |
| 619 |
| 719 |



Levels 2-7



Unit 304 - \$697,900

#### Unit 404 - \$700,900



| 5                          | - | 6                    |
|----------------------------|---|----------------------|
| 4                          | ~ | 7                    |
| 4<br>3<br>2                |   | 8                    |
| 2                          |   |                      |
|                            |   | 10                   |
| 1                          | ě | 11