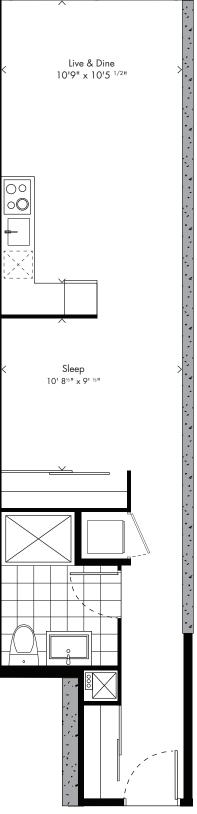

## FLOOR PLANS



Unit 509 - \$655,900

Unit 611 - \$658,900

506 SF

### THE ARTIST'S LOFT

#### ONE BEDROOM + DEN

Levels 2-7

18

16

17



| UNITS  |
|--------|
| 9      |
| 10     |
| 11     |
| 12     |
| 13     |
|        |
| LEVELS |
| 2 - 7  |
|        |







Levels 2-7

# **Госсассіа** 515 sf

#### Unit 416 - \$664,900

### THE ARTIST'S LOFT

### one bedroom + den



| 216 |  |
|-----|--|
| 316 |  |
| 416 |  |
| 516 |  |
| 616 |  |
| 716 |  |
|     |  |



Levels 2-7





Unit 522 - \$701,900





Levels 2-7





Unit 419 - \$615,900



| 219 |
|-----|
| 319 |
| 419 |
| 519 |
| 619 |
| 719 |



Levels 2-7



Unit 304 - \$697,900

#### Unit 404 - \$700,900



| 5                          | - | 6                    |
|----------------------------|---|----------------------|
| 4                          | ~ | 7                    |
| 4<br>3<br>2                |   | 8                    |
| 2                          |   |                      |
|                            |   | 10                   |
| 1                          | ě | 11                   |
| 23                         | 찍 | 12                   |
| 22                         | Н | 13                   |
| 21                         | _ | 14                   |
| 23<br>22<br>21<br>20<br>19 |   | 12<br>13<br>14<br