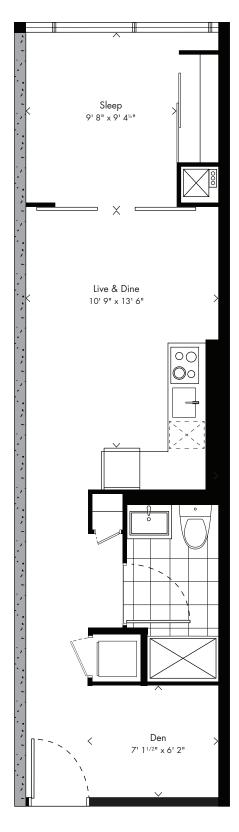

## FLOOR PLANS



Unit 509 - \$655,900

Unit 611 - \$658,900

506 SF

### THE ARTIST'S LOFT

#### ONE BEDROOM + DEN

Levels 2-7

18

16

17



| UNITS  |
|--------|
| 9      |
| 10     |
| 11     |
| 12     |
| 13     |
|        |
| LEVELS |
| 2 - 7  |
|        |







Levels 2-7

# **Госсассіа** 515 sf

#### Unit 416 - \$664,900

### THE ARTIST'S LOFT

### one bedroom + den



| 216 |  |
|-----|--|
| 316 |  |
| 416 |  |
| 516 |  |
| 616 |  |
| 716 |  |
|     |  |



Levels 2-7





Unit 522 - \$701,900





Levels 2-7





Unit 419 - \$615,900



| 219 |
|-----|
| 319 |
| 419 |
| 519 |
| 619 |
| 719 |



Levels 2-7



Unit 304 - \$697,900

#### Unit 404 - \$700,900



| 5                          | - | 6                    |
|----------------------------|---|----------------------|
| 4                          | ~ | 7                    |
| 4<br>3<br>2                |   | 8                    |
| 2                          |   |                      |
|                            |   | 10                   |
| 1                          | ě | 11                   |
| 23                         | 찍 | 12                   |
| 22                         | Н | 13