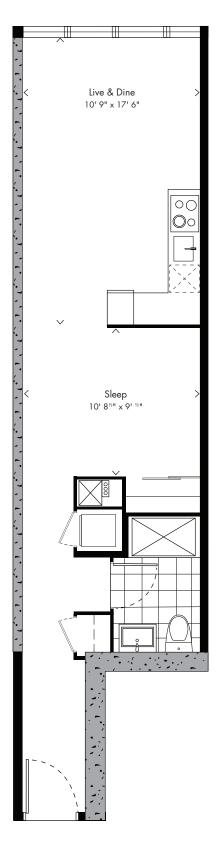

#### 517 SF Unit 223 - \$664,990

| 223 |  |
|-----|--|
| 323 |  |
| 423 |  |
| 523 |  |
| 623 |  |
| 723 |  |
|     |  |

Levels 2-7

#### THE ARTIST'S LOFT

#### one bedroom + den

Unit 320 - \$697,900

Unit 420 - \$700,900

| 220 |
|-----|
| 320 |
| 420 |
| 520 |
| 620 |
| 720 |

Levels 2-7

19

18