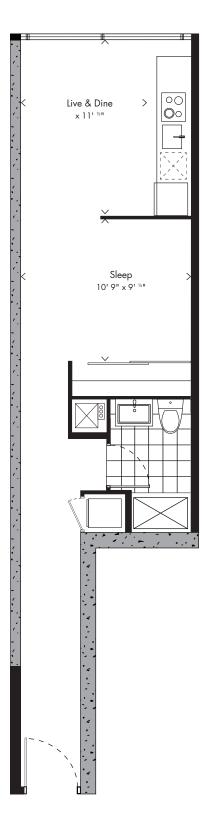

## FLOOR PLANS

Unit 509 - \$655,900

Unit 611 - \$658,900

506 SF

### THE ARTIST'S LOFT

#### ONE BEDROOM + DEN

Levels 2-7

18

16

17

| UNITS  |
|--------|
| 9      |
| 10     |
| 11     |
| 12     |
| 13     |
|        |
| LEVELS |
| 2 - 7  |
|        |

Levels 2-7