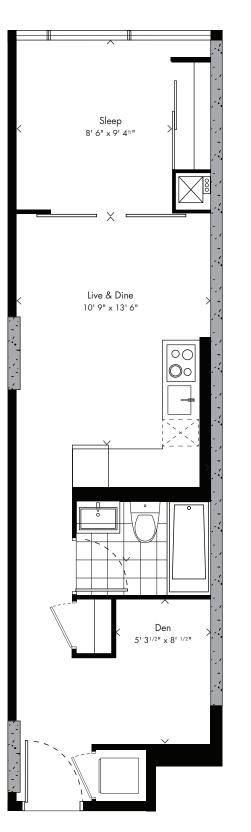

## FLOOR PLANS



Unit 509 - \$655,900

Unit 611 - \$658,900

506 SF

### THE ARTIST'S LOFT

#### ONE BEDROOM + DEN

Levels 2-7

18

16

17



| UNITS  |
|--------|
| 9      |
| 10     |
| 11     |
| 12     |
| 13     |
|        |
| LEVELS |
| 2 - 7  |
|        |







Levels 2-7

# **Госсассіа** 515 sf

#### Unit 416 - \$664,900

### THE ARTIST'S LOFT

### one bedroom + den



| 216 |  |
|-----|--|
| 316 |  |
| 416 |  |
| 516 |  |
| 616 |  |
| 716 |  |
|     |  |



Levels 2-7





Unit 522 - \$701,900





Levels 2-7





Unit 419 - \$615,900



| 219 |
|-----|
| 319 |
| 419 |
| 519 |
| 619 |
| 719 |



Levels 2-7



Unit 304 - \$697,900

#### Unit 404 - \$700,900



| 5                          | - | 6                    |
|----------------------------|---|----------------------|
| 4                          | ~ | 7                    |
| 4<br>3<br>2                |   | 8                    |
| 2                          |