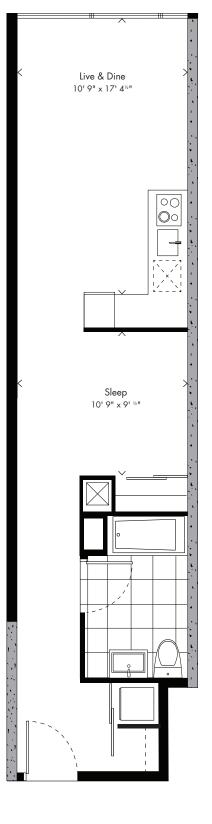

# **Госсассіа** 515 sf

#### Unit 416 - \$664,900

### THE ARTIST'S LOFT

### one bedroom + den

| 216 |  |
|-----|--|
| 316 |  |
| 416 |  |
| 516 |  |
| 616 |  |
| 716 |  |
|     |  |

Levels 2-7

Unit 522 - \$701,900

Levels 2-7

Unit 419 - \$615,900

| 219 |
|-----|
| 319 |
| 419 |
| 519 |
| 619 |
| 719 |