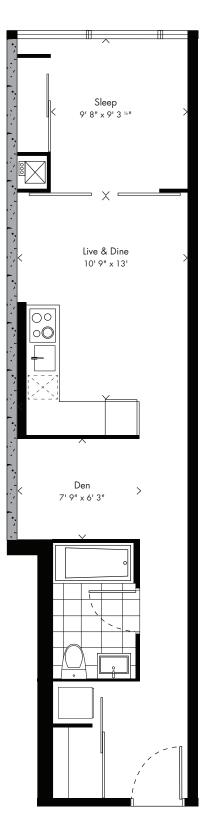

| Н | 13                   |
| 21                         | _ | 14                   |
| 23<br>22<br>21<br>20<br>19 |   | 12<br>13<br>14<br>15 |
| 19                         |   | 16                   |
| 18                         | L | 1 17                 |
| 1                          | 1 | Ϊ                    |

L 2-7

Window(s), balcony and balcony door may shift in size and/or location. Actual floor area may differ from stated floor area. All prices, sizes and specifications are subject to change without notice. E.&O.E. 204



#### 517 SF Unit 223 - \$664,990



| 223 |  |
|-----|--|
| 323 |  |
| 423 |  |
| 523 |  |
| 623 |  |
| 723 |  |
|     |  |



Levels 2-7





#### THE ARTIST'S LOFT

#### one bedroom + den

Unit 320 - \$697,900

Unit 420 - \$700,900



| 220 |
|-----|
| 320 |
| 420 |
| 520 |
| 620 |
| 720 |



Levels 2-7

19

18